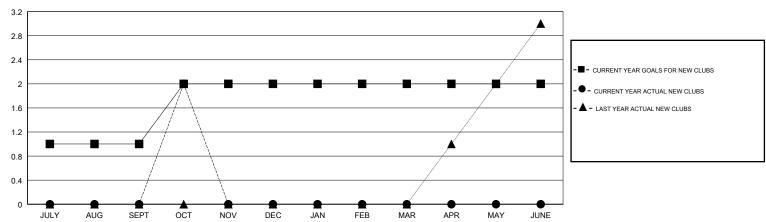

## GOALS AND ACTUAL NEW CLUBS CUMULATIVE

| -■- MEMBER GROWTH NET GOAL        |  |
|-----------------------------------|--|
| - ● - MEMBER GROWTH ACTUAL        |  |
| - ▲ - LAST YEAR MEMBERSHIP ACTUAL |  |
|                                   |  |
|                                   |  |
|                                   |  |