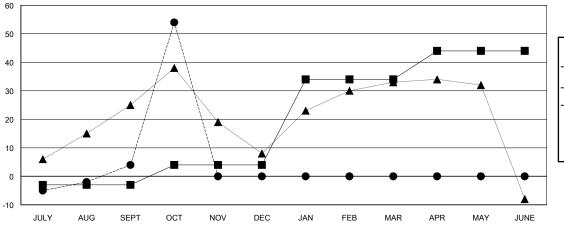

## GOALS AND ACTUAL NEW CLUBS CUMULATIVE

| -■- MEMBER GROWTH NET GOAL        |  |
|-----------------------------------|--|
| - ● - MEMBER GROWTH ACTUAL        |  |
| - ▲ - LAST YEAR MEMBERSHIP ACTUAL |  |
|                                   |  |
|                                   |  |
|                                   |  |